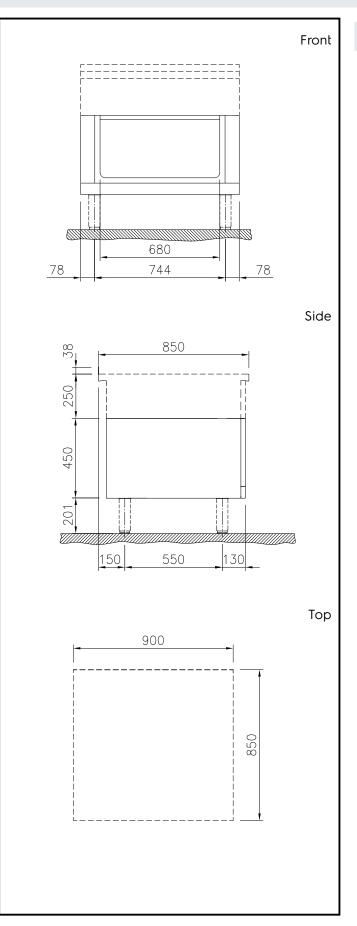

## Modular Cooking Range Line thermaline 85 - 900 mm Open base, 1 Side (H2)

## Key Information:

| External dimensions, Width:            |        |
|----------------------------------------|--------|
| 588573 (MB1ACAIOOO)                    | 900 mm |
| External dimensions, Depth:            | 850 mm |
| External dimensions, Height:           | 450 mm |
| Cupboard Cavity Dimensions (width):    | 680 mm |
| Cupboard Cavity Dimensions (height):   | 330 mm |
| Cupboard Cavity Dimensions<br>(depth): | 740 mm |
| Net weight:                            | 22 kg  |